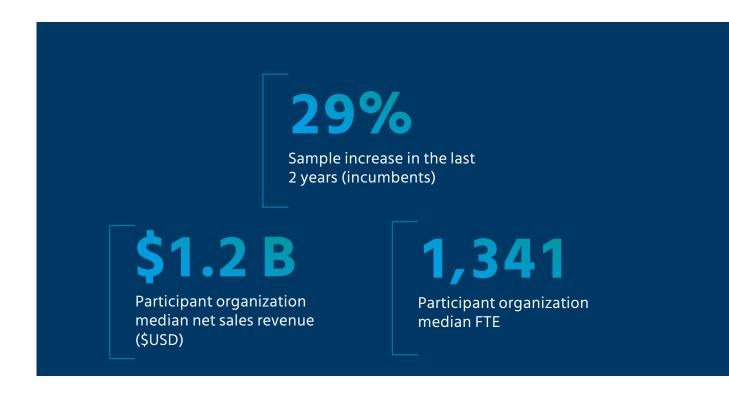

### **Participation**

More than 1,000 organizations participated in the Data Refresh

Over 30% of the original 2020 MBD/TRS organizations responded to the Data Refresh

July 1, 2020 effective date