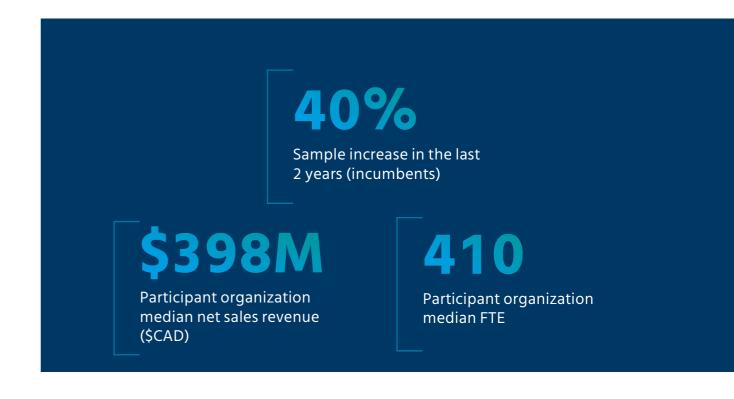

## **Participation**

Nearly 200 organizations, representing approximately 100K incumbents participated in the Data Refresh

Approximately 20% of the original 2020 MBD/TRS organizations responded to the Data Refresh