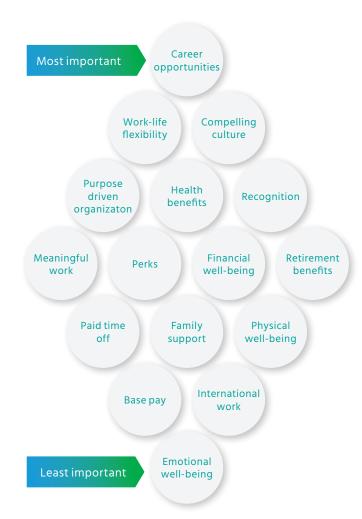

### Individualized - for organizations and their people.

An engaging preference sorting exercise delivers visibility and insights into the talent eco-system's expectations, priorities, and needs via robust reporting and analytics - all in real time.

#### An exceptional experience.

The preference exercise delivers an **interactive**, **gamified**, and **mobile-friendly** user experience. Participants simply drag & drop elements, prioritizing by most to least important.

## Targeted insights that drive action, instantly.

**Rich data and analyses** highlight what is important to your people collectively, by demographic, and according to their selections.

Gain insights into the unique and diverse needs and preferences of current employees to provide evidence-based insights into **targeted people investments** to enhance the EVP.